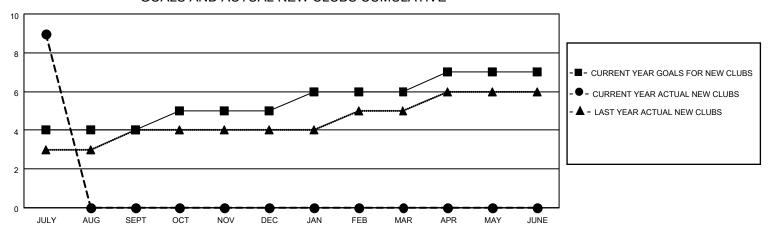

## GOALS AND ACTUAL NEW CLUBS CUMULATIVE

## MONTHLY MEMBERSHIP PROGRESS REPORT

LOCATION INDIA District 321A2 Results as of: 7/31/2020

| Clubs         |               |             |               | Members               |                        |                         |                                                    |  |
|---------------|---------------|-------------|---------------|-----------------------|------------------------|-------------------------|----------------------------------------------------|--|
|               | RESULTS FOR   | R 2020-2021 |               | RESULTS FOR 2020-2021 |                        |                         |                                                    |  |
| QUARTER       | NEW CLUB GOAL | NEW CLUBS   | DROPPED CLUBS | QUARTER MEMB          | BER GROWTH NET<br>GOAL | MEMBER GROWTH<br>ACTUAL | DROPPED<br>MEMBERS ACTUAL<br>(including transfers) |  |
| JULY/AUG/SEPT | 4             | 9           | 2             | JULY/AUG/SEPT         | 100                    | 600                     | 51                                                 |  |
| OCT/NOV/DEC   | 1             | 0           | 0             | OCT/NOV/DEC           | 40                     | 0                       | 0                                                  |  |
| JAN/FEB/MAR   | 1             | 0           | 0             | JAN/FEB/MAR           | 40                     | 0                       | 0                                                  |  |
| APR/MAY/JUNE  | 1             | 0           | 0             | APR/MAY/JUNE          | 40                     | 0                       | 0                                                  |  |