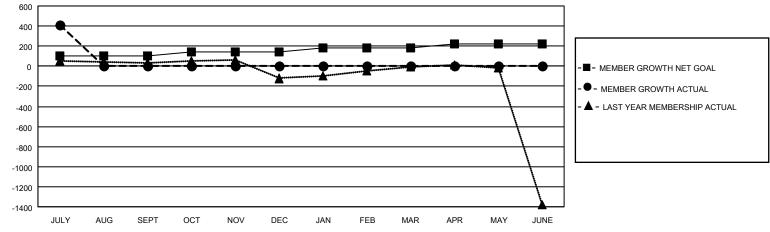

## GOALS AND ACTUAL MEMBERS CUMULATIVE

| DROPPED CLUBS: 2 |    | 42 CLUBS OF 147 ADDED 1 OR MORE<br>NEW MEMBERS | GENDER DISTRIBUTION  MALE 2,224 (68.45%) |                |       |
|------------------|----|------------------------------------------------|------------------------------------------|----------------|-------|
| DROPPED MEMBERS  |    |                                                | FEMALE                                   | 1,025 (31.55%) |       |
| DECEASED         | 4  | CLICK HERE FOR CUMULATIVE                      | TOTAL FAMILY UNIT MEMBERS                |                | 2,053 |
| CLUB CANCELLED   | 0  | MEMBERSHIP DATA                                |                                          | C DAVING HALF  | 1.151 |
| OTHER 47         |    |                                                | FAMILY MEMBERS PAYING HALF DUES          |                | 1,131 |
| TOTAL            | 51 |                                                |                                          |                |       |

## MONTHLY MEMBERSHIP PROGRESS REPORT

LOCATION INDIA District 321A2 Results as of: 7/31/2020

| Clubs         |               |             |               | Members               |                        |                         |                                                    |  |
|---------------|---------------|-------------|---------------|-----------------------|------------------------|-------------------------|----------------------------------------------------|--|
|               | RESULTS FOR   | R 2020-2021 |               | RESULTS FOR 2020-2021 |                        |                         |                                                    |  |
| QUARTER       | NEW CLUB GOAL | NEW CLUBS   | DROPPED CLUBS | QUARTER MEMB          | BER GROWTH NET<br>GOAL | MEMBER GROWTH<br>ACTUAL | DROPPED<br>MEMBERS ACTUAL<br>(including transfers) |  |
| JULY/AUG/SEPT | 4             | 9           | 2             | JULY/AUG/SEPT         | 100                    | 600                     | 51                                                 |  |
| OCT/NOV/DEC   | 1             | 0           | 0             | OCT/NOV/DEC           | 40                     | 0                       | 0                                                  |  |
| JAN/FEB/MAR   | 1             | 0           | 0             | JAN/FEB/MAR           | 40                     | 0                       | 0                                                  |  |
| APR/MAY/JUNE  | 1             | 0           | 0             | APR/MAY/JUNE          | 40                     | 0                       | 0                                                  |  |